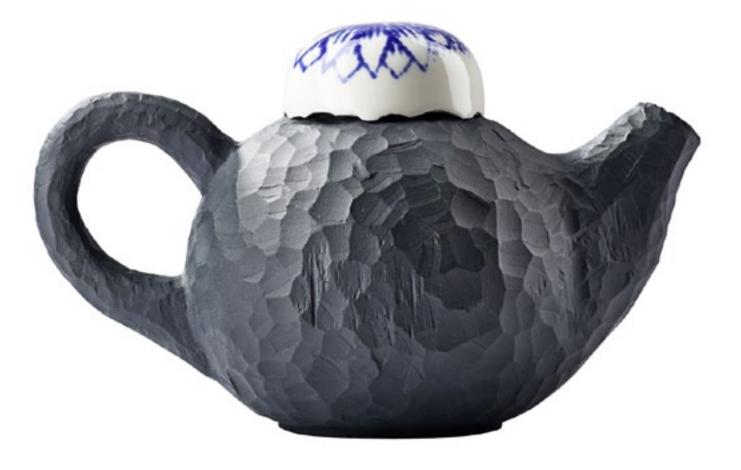

### TRACES

From an early age tactile experience is an indispensable part of our sensual perception. The Traces collection grew out of the belief that the sense of touch is just as important as the sense of sight.All objects are cut from wood by hand, moulded and then poured into black porcelain. The wood grain and traces of the sculptors' intuitive process appear through the porcelain, determining its aesthetics and feel.

#### VIEW TRACES COLLECTION