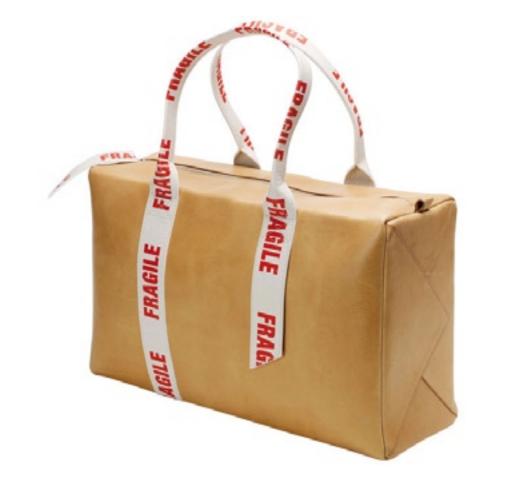

# PARCELBAG

In times of online trading parcels get a very special significance. Most various goods are shipped all over the globe, to finally arrive at their destination. The anticipation of the arrival may even exceed the joy over the unwrapped product. The Parcelbag maintains this state of anticipation with the easy attitude of a globetrotter.

In combination with the colour of the calf leather and the handprinted leather handles giving the aesthetic appeal of adhesive tape, the strongly abstracted form of the bag turns the Parcelbag formally into a parcel.

The Parcelbag is available as Weekender, Handbag and Clutch.

VIEW PARCELBAG COLLECTION

Content & Container e.K. Dipl.-Designer Pia Pasalk

> Von-Lohe-Str. 7 D-51063 Cologne

Phone number +49(0)221-29932117

info@contentandcontainer.com www.contentandcontainer.com