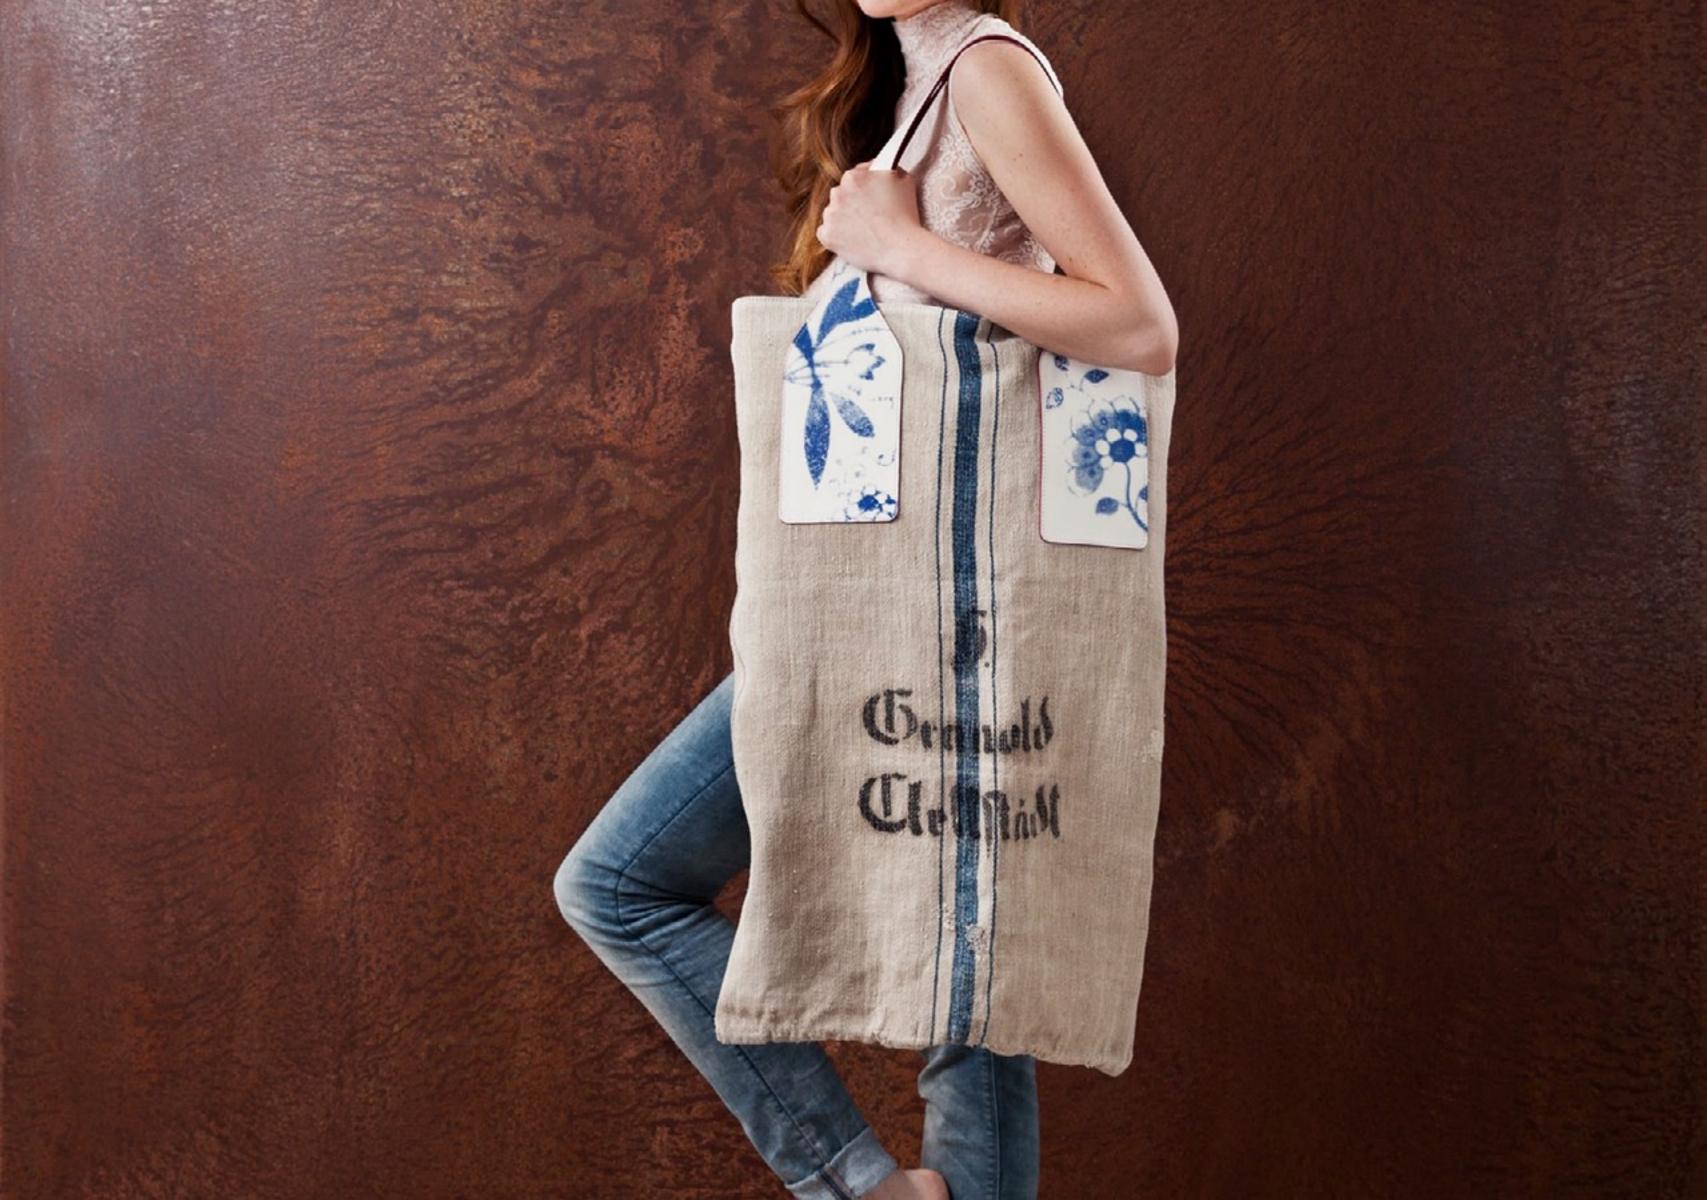

# FLOURBAG

The Flourbag plays with proportions. It is clothing, piece of jewelry and bag at the same time. Used flour bags with fitted, handprinted leather shoulder straps make the Flourbag an extravagant One of a Kind. The Flourbag is available in long or short.

#### VIEW FLOURBAG COLLECTION