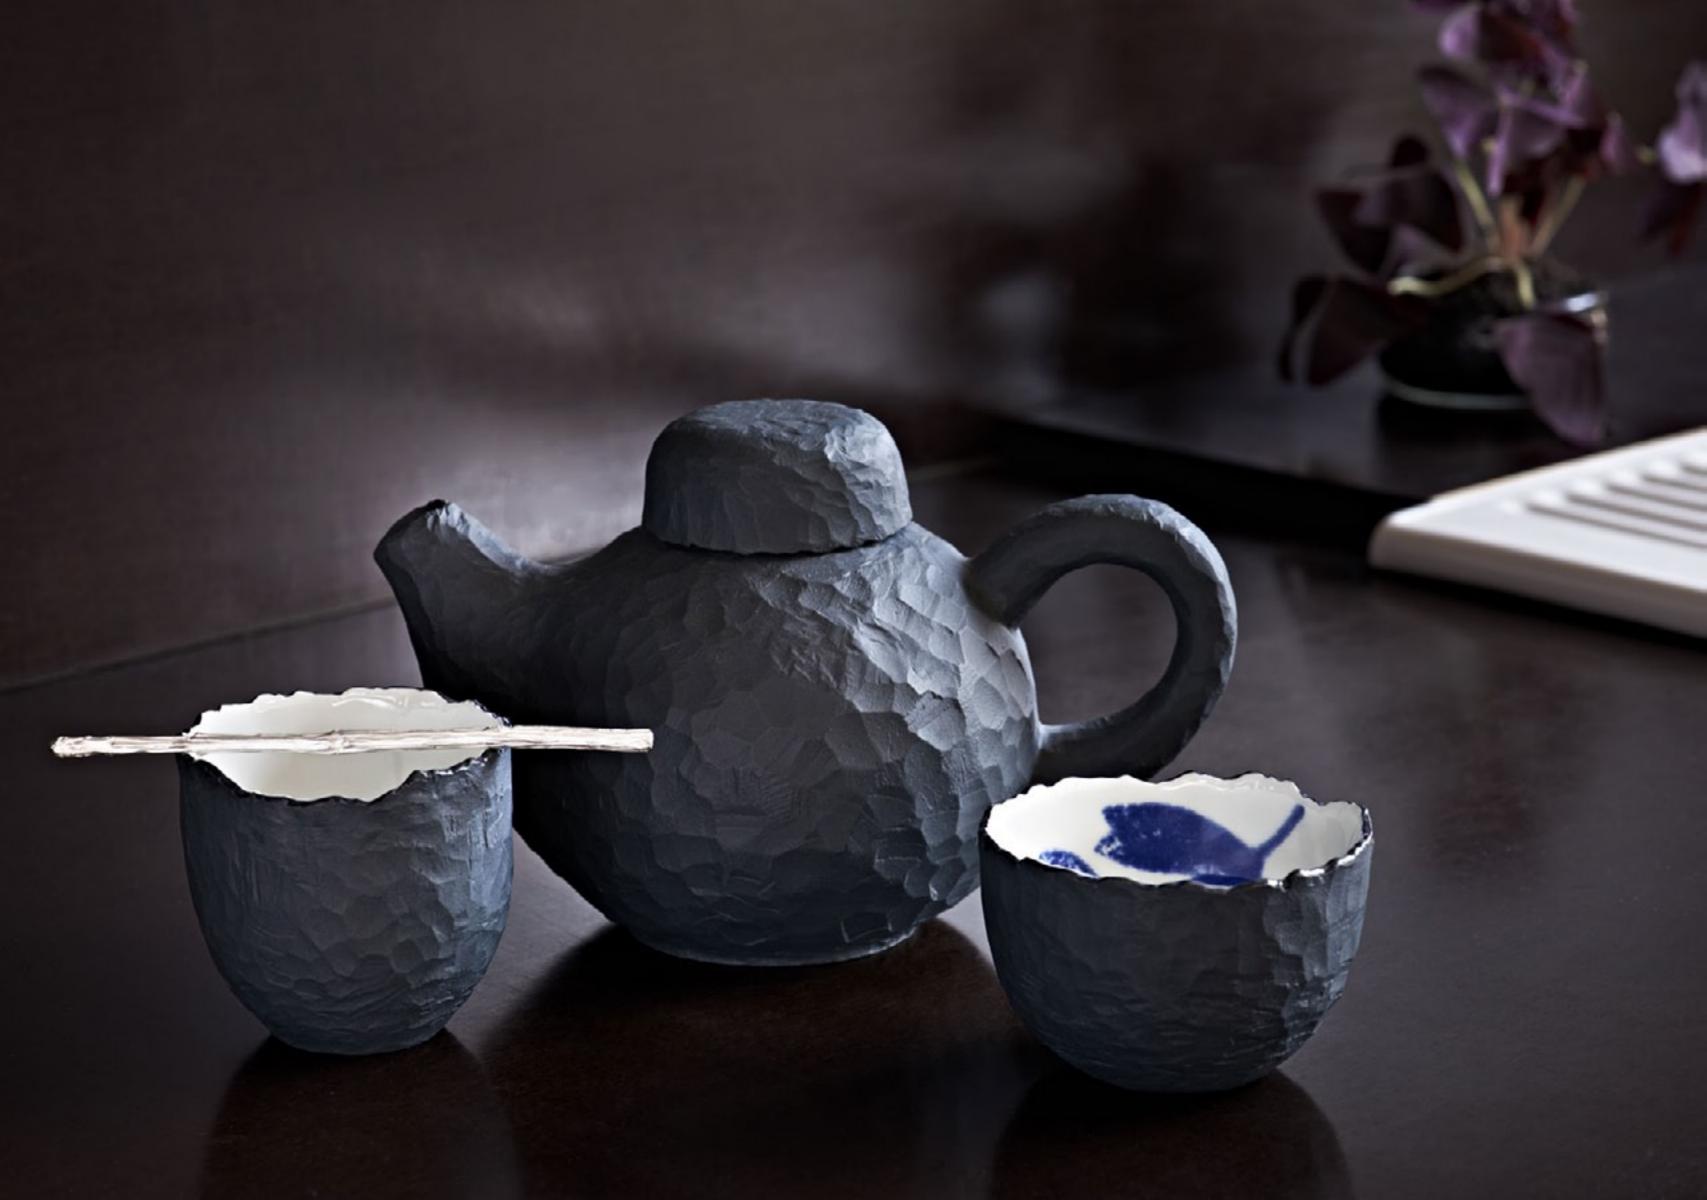

### TRACES

From an early age tactile experience is an indispensable part of our sensual perception. The Traces collection grew out of the belief that the sense of touch is just as important as the sense of sight.All objects are cut from wood by hand, moulded and then poured into black porcelain. The wood grain and traces of the sculptors' intuitive process appear through the porcelain, determining its aesthetics and feel.

#### VIEW TRACES COLLECTION