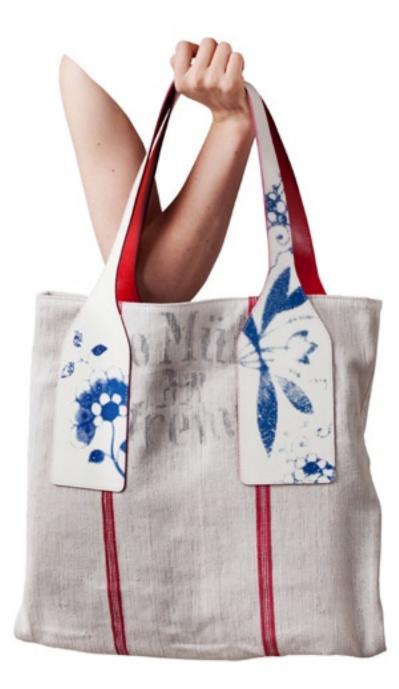

# FLOURBAG

The Flourbag plays with proportions. It is clothing, piece of jewelry and bag at the same time. Used flour bags with fitted, handprinted leather shoulder straps make the Flourbag an extravagant One of a Kind. The Flourbag is available in long or short.

#### VIEW FLOURBAG COLLECTION