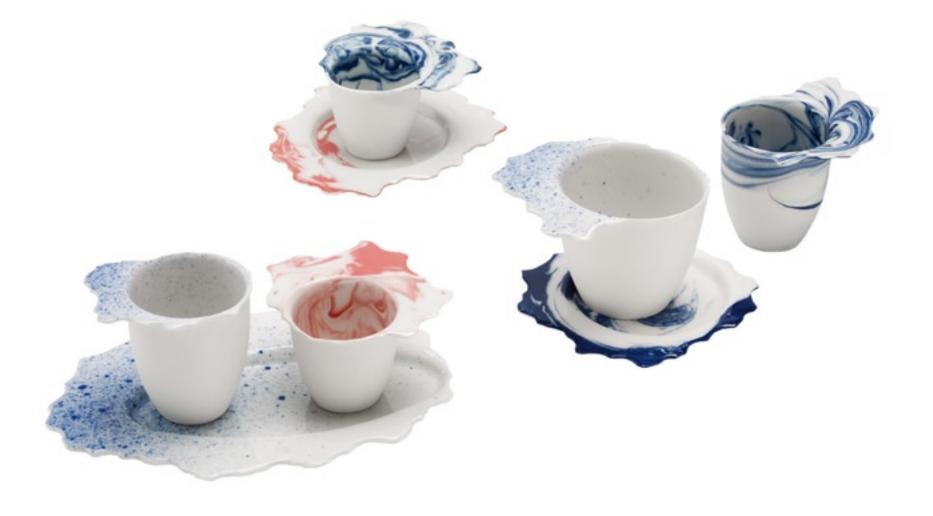

## C - S E T

The Coffee-Set, shortly C-Set, consists of handmade coffee cups, espresso cups, drinking vessels and saucers, all of them can be combined individually. External blemishes are playfully turned into the contrary. Overlapping rims turn into handles, merging colours and paint splatters turn into a unique pattern. Even a most accidential combination of vessels, patterns and colours appears like a conscious composition. Coincidence plays a mayor role throughout the manufacturing process, giving the C-Set its extraordinary aesthetics.