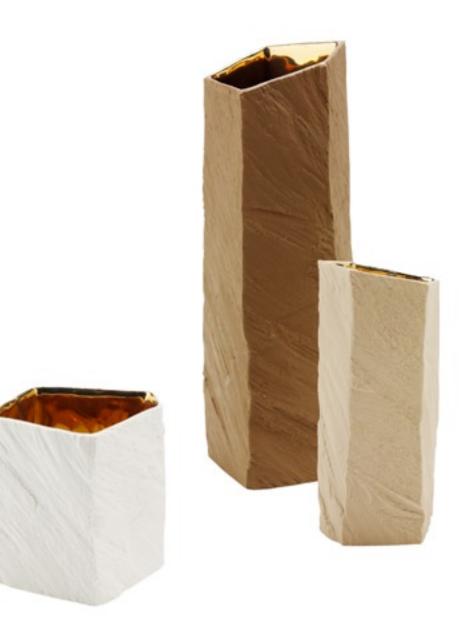

## WOODRAW

From an early age tactile experience is an indispensable part of our sensual perception. The Woodraw collection grew out of the belief that the sense of touch is just as important as the sense of sight.All objects are cut with chainsaw, moulded and then poured into porcelain. The wood grain and traces of the sculptors' intuitive process appear through the porcelain, determining its aesthetics and feel.

### TRACES

From an early age tactile experience is an indispensable part of our sensual perception. The Traces collection grew out of the belief that the sense of touch is just as important as the sense of sight.All objects are cut from wood by hand, moulded and then poured into black porcelain. The wood grain and traces of the sculptors' intuitive process appear through the porcelain, determining its aesthetics and feel.