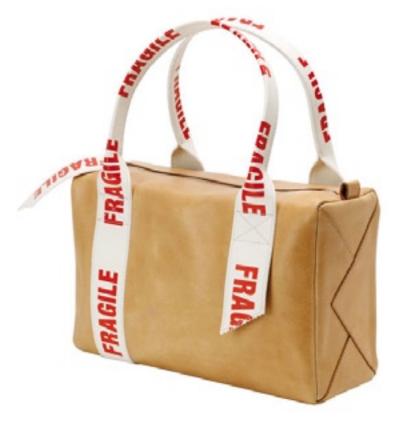

# PARCELBAG

In times of online trading parcels get a very special significance. Most various goods are shipped all over the globe, to finally arrive at their destination. The anticipation of the arrival may even exceed the joy over the unwrapped product. The Parcelbag maintains this state of anticipation with the easy attitude of a globetrotter.

In combination with the colour of the calf leather and the handprinted leather handles giving the aesthetic appeal of adhesive tape, the strongly abstracted form of the bag turns the Parcelbag formally into a parcel.

The Parcelbag is available as Weekender, Handbag and Clutch.

VIEW PARCELBAG COLLECTION

Content & Container e.K. Dipl.-Designer Pia Pasalk

> Von-Lohe-Str. 7 D-51063 Cologne

Phone number +49(0)221-29932117

info@contentandcontainer.com www.contentandcontainer.com